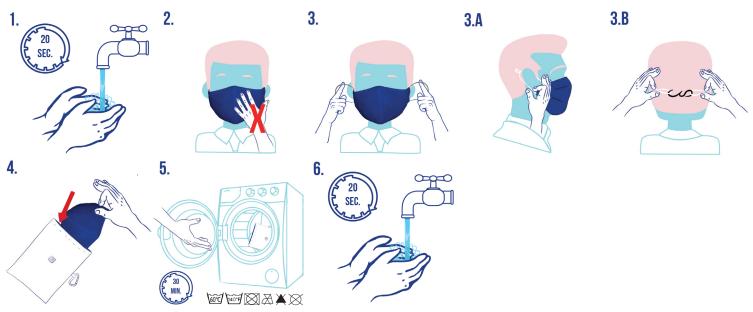

## How to take off and wash your mask

## **USE & CARE**

- Wash before first use
- Do not use softener.
- Hang to dry.
- Wash it minimal 30 minutes.
- Before first use, remove the second filter from the mask and store for further use.