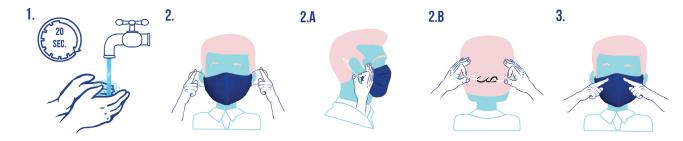

5, nor is it personal protective equipment within the meaning of Regulation (EU) 2016/425.
- Wearing the mask in no way exempts the user from application of the latest advice on essential protective measures and observance of social distancing rules.
- Not to be used in clinical setting, where the infection risk level through inhalation exposure is high.
- To be stored in pouch when not in use.
- Filtration level 89% with the filter up to 60 washing cycles for filtration efficiency to particles around 3(±0,5)µm; filtration efficiency test method EN ISO 16890-2:2016.

## **USE & CARE**

- Wash before first use
- Do not use softener.
- Hang to dry.
- Wash it minimal 30 minutes.
- Before first use, remove the second filter from the mask and store for further use.

## How to put on your mask



## How to take off and wash your mask